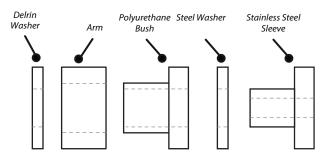

### Contents (parts per pack):

2 x Polyurethane Bushes

1 x PTFE/Silicone Grease

2 x Delrin Washers

2 x Stainless Steel Sleeves

1 x Spanner

2 x Steel Washers

Please read the complete fitting instructions and check package components before fitment. These fitting instructions are to be used as a guide and in conjunction with workshop manual.

Figure 1 - Orientation of Parts

Figure 2 - Assembly