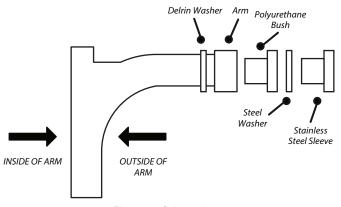

## **Fitting Instructions:**

- 1. Press the original bush out of the arm, removing any dirt and rust from the bore.
- 2. Push the bush in from the outside of the arm until its shoulder fits flush to the arm. Apply the supplied grease to the bore of the bush.
- 3. Slide the steel washer onto the adjustable sleeve, applying some grease to both faces of the washer and end face of the bush.
- 4. Push the sleeve into the bush from the outside of the arm until flush with the washer and bush face.
- 5. Fit delrin washer onto end of sleeve. Apply grease onto end faces beforehand.
- 6. Refit arm to car and tension all hardware to manufacturers recommended torque settings.
- 7. Drive the car to settle the suspension and re-adjust the geometry if required.

Figure 1 - Orientation of Parts

Figure 2 - Assembly